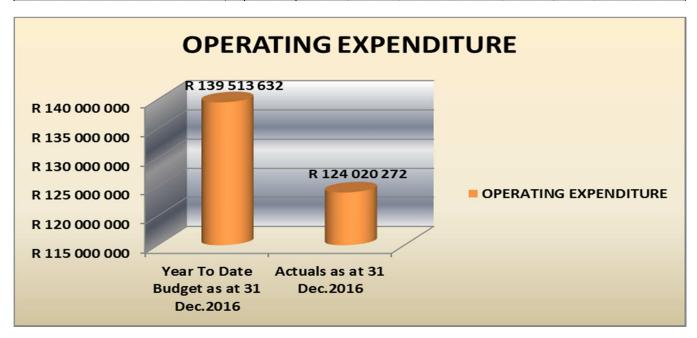

### 1.1.4.2 Operating expenditure by type

Total expenditure amounts to R124 020 million, R15 493 million, below year-to-date budget projections for December 2016. The variance can be attributed to the Eskom bulk electricity account for December 2016 amounting to R591 thousand that will only be paid in January, operating expenditure specifically relating to the repair and maintenance ito Roads, Water, Electricity, Waste Management and Water Waste Management that is expected to pick up during the course of the financial year and Debt Impairment ito traffic fines which has not yet being allocated. (C4)

### (See Table C4 for details on the Operating Expenditure info)

When comparing the year to date projections with the year to date actuals there is an under expenditure of 11%. The reasons are Debt Impairment with 81%, Finance Charges with 9%, Bulk Purchases with 7% and Other Materials with 43%. Another reason is that Councilors increases have not yet been paid for the 2016/2017 financial year. Although Employee Related Cost are overspent with 2%, Contracted Services with 22%, Transfers and Grants with 32% and Other Expenditure with 27%.