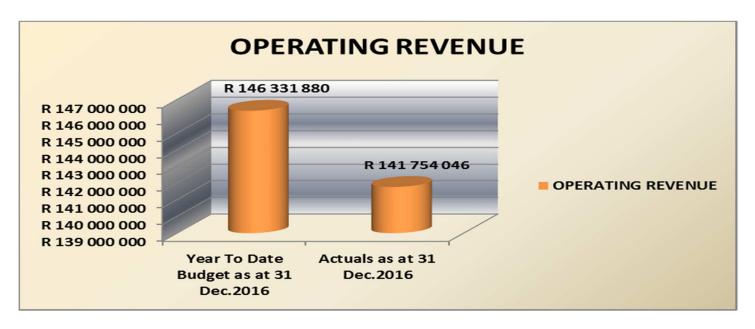

### 1.1.4.1 Revenue by source

Year-to-date revenue accrued amounts to R141 754 million, 3% or R4 579 million below year-to-date budget projections of R146 332 million for December 2016. The underperformance are due to, Service Charges – Water Revenue, Interest earned – External Investments, Fines, Licences and permits, Other Revenue, income that are expected to increase during the course of the financial year. Hence more income will be recognised as revenue in the Statement of Financial Performance. (C4)