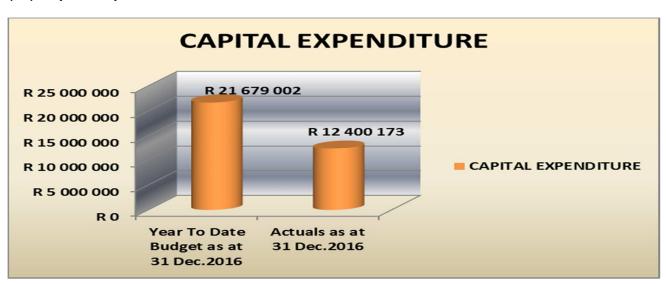

### 1.1.4.3 Capital expenditure

Year-to-date expenditure on capital amounts to R12 400 million, or 29%, of a total adjustment budget of R43 358 million. (C5)

### (See Table SC13a for details on the Capital Expenditure information)

When comparing the year to date projections with the year to date expenditure there is an under expenditure of 42.8% on capital expenditure.