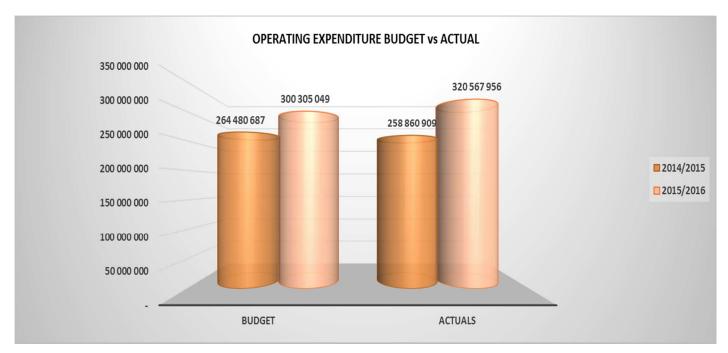

The following graph shows the Operating Expenditure Budget versus Actuals for 2014/15 as well as the 2015/16 financial year. The Operating Expenditure has increased by 23.8% from R259m to R321m. Mainly due to the change in debt impairment methodology on trade debtors and IGRAP1 on traffic fines.