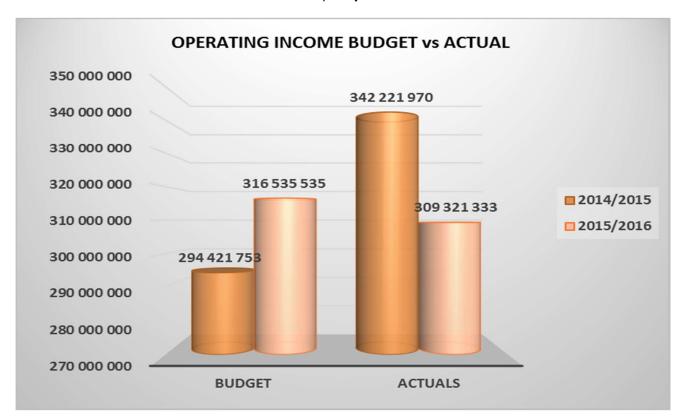

#### (a) Performance against Budgets

The following graph shows the Operating Income Budget versus Actuals for 2014/15 as well as the 2015/16 financial year. The Operating Income has decreased by 9.6% from R342m to R309m. Mainly due to Contributed PPE to the amount of R52 million the prior year.