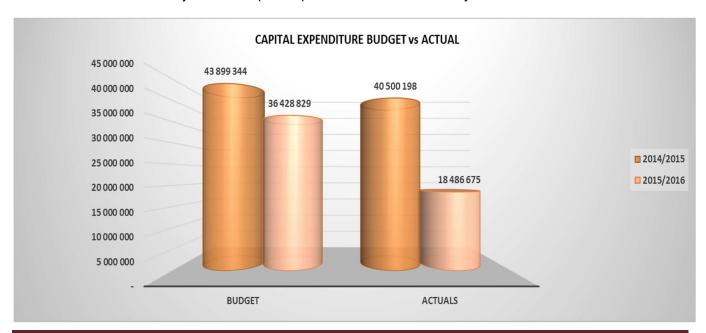

#### (b) Percentage of Capital Budget Spent

50.7 % was spent on the Capital Budget during 2015/16. One of the reasons for the under-expenditure was that the funds from INEP and MIG grants were not utilized in full. These funds were rolled-over during August for the 2016/2017 financial year. The following graph shows the Capital Expenditure Budget versus Actuals for 2014/15 as well as the 2015/16 financial year. The Capital Expenditure have decreased by 54.4% from R41m to R19m.