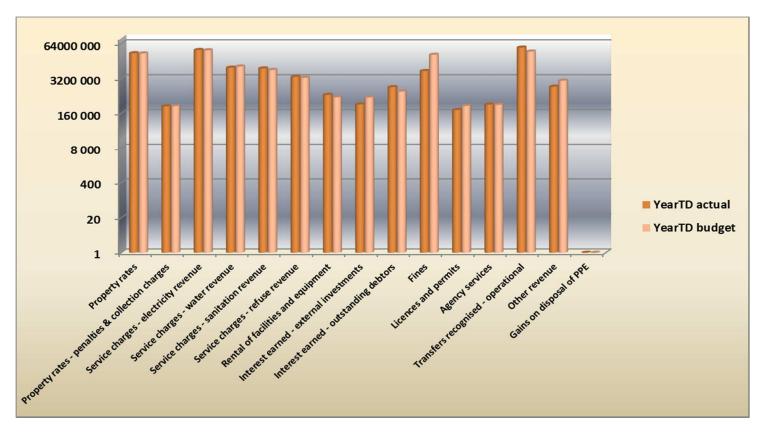

### 1.1.4.1 Revenue by source

Year-to-date revenue accrued amounts to R141 754 million, 3% or R4 579 million below year-to-date budget projections of R146 332 million for December 2016. The underperformance are due to, Service Charges – Water Revenue, Interest earned – External Investments, Fines, Licences and permits, Other Revenue, income that are expected to increase during the course of the financial year. Hence more income will be recognised as revenue in the Statement of Financial Performance. (C4)

### (See Table C4 for details on the Operating Revenue info)

Overall the revenue budget reflects a -3 % variance on the year to date projections. The reasons are the underperformance from Interest earned – External Investments with -45%, Fines with -75%,

Licenses and permits with -30%, Interest earned – Outstanding Debtors with -12%, Property rates - penalties & collection charges with -2%, Service Services – Water Revenue with -10% and Other revenue with -41%. Other additional income were received from Service Charges with 15% and Transfers recognized - operational with 40%.