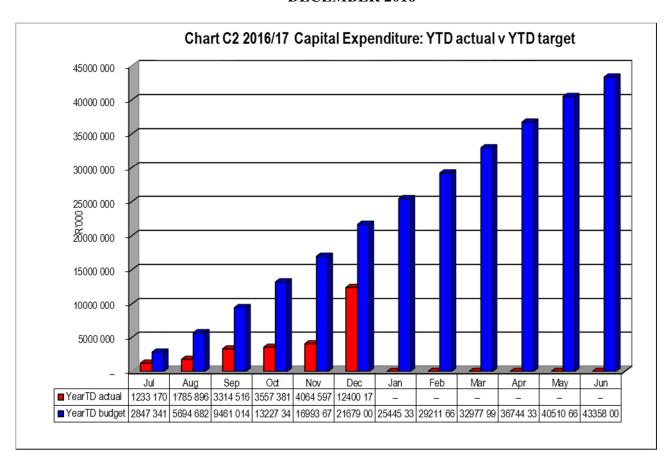

### 1.1.4.3 Capital expenditure

Year-to-date expenditure on capital amounts to R12 400 million, or 29%, of a total adjustment budget of R43 358 million. (C5)