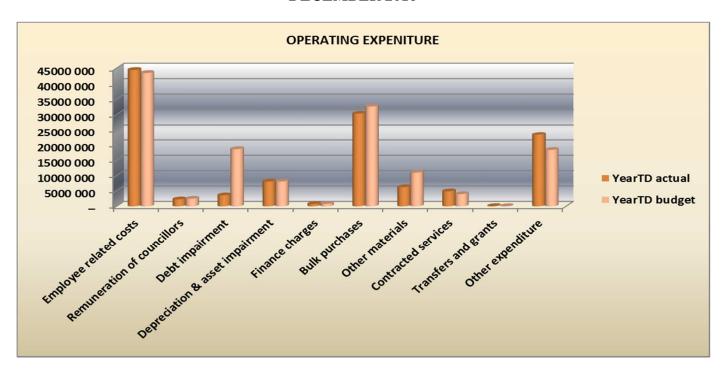

### 1.1.4.2 Operating expenditure by type

Total expenditure amounts to R124 020 million, R15 493 million, below year-to-date budget projections for December 2016. The variance can be attributed to the Eskom bulk electricity account for December 2016 amounting to R591 thousand that will only be paid in January, operating expenditure specifically relating to the repair and maintenance ito Roads, Water, Electricity, Waste Management and Water Waste Management that is expected to pick up during the course of the financial year and Debt Impairment ito traffic fines which has not yet being allocated. (C4)

### (See Table C4 for details on the Operating Expenditure info)

When comparing the year to date projections with the year to date actuals there is an under expenditure of 11%. The reasons are Debt Impairment with 81%, Finance Charges with 9%, Bulk Purchases with 7% and Other Materials with 43%. Another reason is that Councilors increases have not yet been paid for the 2016/2017 financial year. Although Employee Related Cost are overspent with 2%, Contracted Services with 22%, Transfers and Grants with 32% and Other Expenditure with 27%.