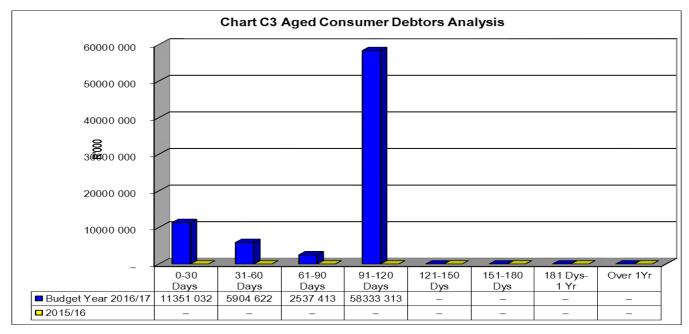

# 4.1.1 Table C1:s71 Monthly Budget Statement Summary

|                                                                | 2015/16 Budget Year 2016/17 |                     |                     |             |                        |                      |                     |               |                      |  |  |  |
|----------------------------------------------------------------|-----------------------------|---------------------|---------------------|-------------|------------------------|----------------------|---------------------|---------------|----------------------|--|--|--|
| Description                                                    | Audited                     | Original            | Adjusted            | Monthly     | YearTD                 | YearTD               | YTD                 | YTD           | Full Year            |  |  |  |
|                                                                | Outcome                     | Budget              | Budget              | actual      | actual                 | budget               | variance            | variance      | Forecast             |  |  |  |
| R thousands                                                    |                             |                     |                     |             |                        |                      |                     | %             |                      |  |  |  |
| Financial Performance                                          | L                           | L                   | L                   | L           | L                      |                      |                     |               | _                    |  |  |  |
| Property rates                                                 | 26 584                      | 28 305              | 28 305              | 52          | 28 555                 | 28 005               | 550                 | 2%            | 28 305               |  |  |  |
| Service charges                                                | 97 609                      | 110 853             | 110 853             | 10 991      | 56 596                 | 55 426               | 1 170               | 2%            | 110 853              |  |  |  |
| Inv estment rev enue                                           | 1 883                       | 1 260               | 1 260               | -           | 345                    | 630                  | (285)               | -45%          | 1 260                |  |  |  |
| Transfers recognised - operational                             | 96 002                      | 63 897              | 65 164              | 16 986      | 45 720                 | 32 582               | 13 138              | 40%           | 65 164               |  |  |  |
| Other own revenue                                              | 72 686                      | 59 378              | 59 378              | 1 688       | 10 539                 | 29 689               | (19 150)            | -65%          | 59 378               |  |  |  |
| Total Revenue (excluding capital transfers                     | 294 765                     | 263 692             | 264 959             | 29 718      | 141 754                | 146 332              | (4 578)             | -3%           | 264 959              |  |  |  |
| and contributions)                                             |                             | 00.054              |                     |             |                        | 40.4-0               |                     |               |                      |  |  |  |
| Employ ee costs                                                | 79 880                      | 86 951              | 86 951              | 7 244       | 44 447                 | 43 476               | 972                 | 2%            | 86 951               |  |  |  |
| Remuneration of Councillors                                    | 4 522                       | 4 967               | 4 967               | 385         | 2 276                  | 2 483                | (207)               | -8%           | 4 967                |  |  |  |
| Depreciation & asset impairment                                | 15 280                      | 16 152              | 16 152              | 1 346       | 8 076                  | 8 076                | 0                   | 0%            | 16 152               |  |  |  |
| Finance charges                                                | 5 754                       | 1 633               | 1 633               | 553         | 744                    | 817                  | (72)                | -9%           | 1 633                |  |  |  |
| Materials and bulk purchases                                   | 72 024                      | 87 136              | 87 225              | 6 506       | 36 525                 | 43 612               | (7 087)             | -16%          | 87 225               |  |  |  |
| Transfers and grants                                           | 35                          | 150                 | 150                 | 2           | 99                     | 75                   | 24                  | 32%           | 150                  |  |  |  |
| Other expenditure                                              | 143 073                     | 80 771              | 81 949              | 5 205       | 31 852                 | 40 974               | (9 123)             | -22%          | 81 949               |  |  |  |
| Total Expenditure                                              | 320 568                     | 277 760             | 279 027             | 21 241      | 124 020                | 139 514              | (15 493)            | -11%          | 279 027              |  |  |  |
| Surplus/(Deficit)                                              | (25 803)                    | (14 068)            | (14 068)            | 8 477       | 17 734                 | 6 818                | 10 916              | 160%          | (14 068              |  |  |  |
| Transfers recognised - capital                                 | 14 486                      | 30 545              | 39 735              | 8 322       | 11 102                 | 19 867               | (8 766)             | -44%          | 39 735               |  |  |  |
| Contributions & Contributed assets                             | 70                          | _                   | _                   | _           | _                      | -                    | _                   |               |                      |  |  |  |
| Surplus/(Deficit) after capital transfers &                    | (11 247)                    | 16 477              | 25 667              | 16 799      | 28 835                 | 26 686               | 2 150               | 8%            | 25 667               |  |  |  |
| contributions                                                  |                             |                     |                     |             |                        |                      |                     |               |                      |  |  |  |
| Share of surplus/ (deficit) of associate                       | -                           | -                   | -                   | -           | -                      | -                    | -                   |               | -                    |  |  |  |
| Surplus/ (Deficit) for the year                                | (11 247)                    | 16 477              | 25 667              | 16 799      | 28 835                 | 26 686               | 2 150               | 8%            | 25 667               |  |  |  |
| Capital expenditure & funds sources                            |                             |                     |                     |             |                        |                      |                     |               |                      |  |  |  |
| Capital expenditure                                            | 18 487                      | 34 168              | 43 358              | 8 336       | 12 400                 | 21 679               | (9 279)             | -43%          | 43 358               |  |  |  |
| Capital transfers recognised                                   | 14 486                      | 30 545              | 39 735              | 8 322       | 11 102                 | 19 867               | (8 766)             | -44%          | 39 735               |  |  |  |
| Public contributions & donations                               | 70                          | -                   | _                   | _           | _                      | _                    | -                   |               | -                    |  |  |  |
| Borrow ing                                                     | 2 509                       | -                   | _                   | -           | _                      | _                    | _                   |               | _                    |  |  |  |
| Internally generated funds                                     | 1 421                       | 3 623               | 3 623               | 13          | 1 299                  | 1 812                | (513)               | -28%          | 3 623                |  |  |  |
| Total sources of capital funds                                 | 18 487                      | 34 168              | 43 358              | 8 336       | 12 400                 | 21 679               | (9 279)             | -43%          | 43 358               |  |  |  |
| Financial position                                             |                             |                     |                     |             |                        |                      |                     |               |                      |  |  |  |
| Total current assets                                           | 57 501                      | 59 973              | 59 973              |             | 178 450                |                      |                     |               | 59 973               |  |  |  |
| Total non current assets                                       | 472 134                     | 508 329             | 517 519             |             | 475 125                |                      |                     |               | 517 519              |  |  |  |
| Total current liabilities                                      | 61 139                      | 53 388              | 53 388              |             | 70 418                 |                      |                     |               | 53 388               |  |  |  |
| Total non current liabilities                                  | 61 026                      | 47 088              | 47 088              |             | 157 943                |                      |                     |               | 47 088               |  |  |  |
| Community wealth/Equity                                        | 407 470                     | 467 826             | 477 016             |             | 425 214                |                      |                     |               | 477 016              |  |  |  |
|                                                                |                             |                     |                     |             |                        |                      |                     |               |                      |  |  |  |
| Cash flows Not each from (used) energting                      | 24 212                      | 24 405              | 29 858              | 29 131      | AE AAE                 | 15 562               | (20,002)            | -192%         | 29 858               |  |  |  |
| Net cash from (used) operating  Net cash from (used) investing | (18 599)                    | 31 125<br>(34 278)  |                     | (8 336)     | 45 445<br>(12 400)     | 15 563<br>(21 734)   | (29 883)<br>(9 334) | 43%           | (43 468              |  |  |  |
|                                                                | , ,                         | ` ′                 | (43 468)            | ` ′         |                        | , ,                  |                     |               | ,                    |  |  |  |
| Net cash from (used) financing                                 | (1 200)<br><b>17 529</b>    | 974<br><b>4 321</b> | 974<br><b>4 321</b> | (588)       | (899)<br><b>49 675</b> | 487<br><b>11 273</b> | 1 386<br>(38 402)   | 285%<br>-341% | 974<br><b>4 32</b> 1 |  |  |  |
| Cash/cash equivalents at the month/year end                    | 17 529                      | 4 321               | 4 321               |             | 49 0/3                 | 11 2/3               | , ,                 | -34176        | 4 321                |  |  |  |
| Debtors & creditors analysis                                   | 0-30 Days                   | 31-60 Days          | 61-90 Days          | 91-120 Days | 121-150 Dys            | 151-180 Dys          | 181 Dys-<br>1 Yr    | Over 1Yr      | Total                |  |  |  |
| Debtors Age Analysis                                           |                             |                     |                     |             |                        |                      |                     |               |                      |  |  |  |
| Total By Income Source                                         | 11 351                      | 5 905               | 2 537               | 58 333      | _                      | _                    | _                   | _             | 78 126               |  |  |  |
| Creditors Age Analysis                                         |                             |                     |                     |             |                        |                      |                     |               |                      |  |  |  |
|                                                                | 1                           |                     | l                   | I           | I                      | I                    |                     |               |                      |  |  |  |
| Total Creditors                                                | 2 049                       | 312                 | 12                  | -           | -                      | -                    | -                   | -             | 2 373                |  |  |  |