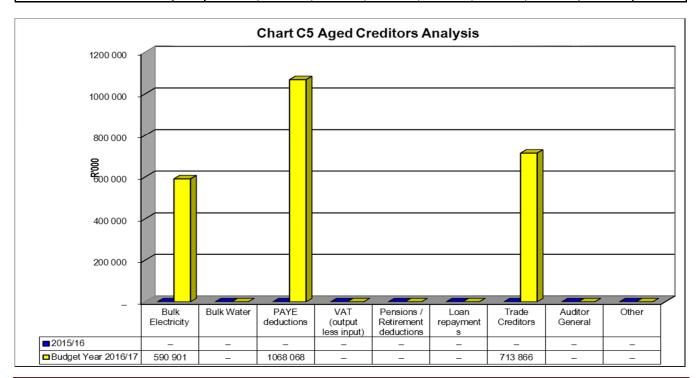

### 1.1.4.3 Capital expenditure

Year-to-date expenditure on capital amounts to R12 400 million, or 29%, of a total adjustment budget of R43 358 million. (C5)