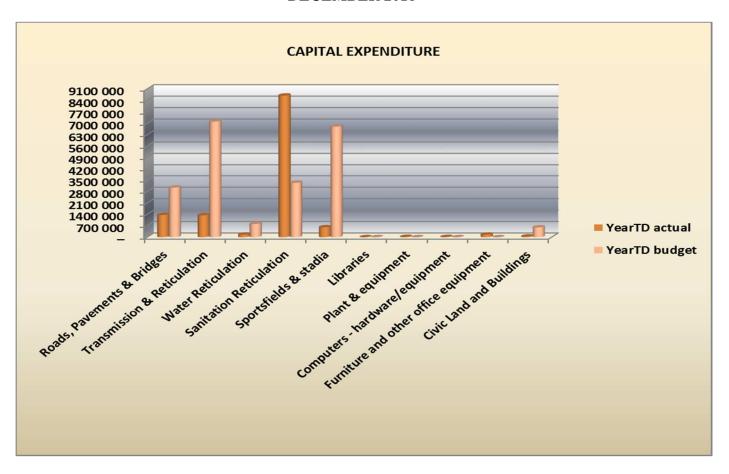

### (c) Capital Expenditure

### (See Table SC13a for details on the Capital Expenditure information)

When comparing the year to date projections with the year to date expenditure there is an under expenditure of 42.8% on capital expenditure.

### The following projects did not yet start for the 2016/2017 Financial Year:

| • | Development of Sport & Recreation Facilities                 | R 510 000.00    |
|---|--------------------------------------------------------------|-----------------|
| • | Upgrade Sport Field Ph2: Merweville Sport Field              | R 12 500 000.00 |
| • | Nelspoort Bulk Upgrade to Nightsave Urban                    | R 2 518 737.00  |
| • | Main Substation                                              | R 4 205 684.00  |
| • | L Smit Substation                                            | R 934 597.00    |
| • | Investigation for New Aquifers: Beaufort West                | R 1 523 891.00  |
| • | New Total Pressure Reduction of Water Network: Beaufort West | R 99 858.00     |
| • | Rehabilitate Sanitation: Oxidation Ponds: Murraysburg        | R 423 094.00    |

The Capital Budget funded from own funds will be reduced due to the Financial position.