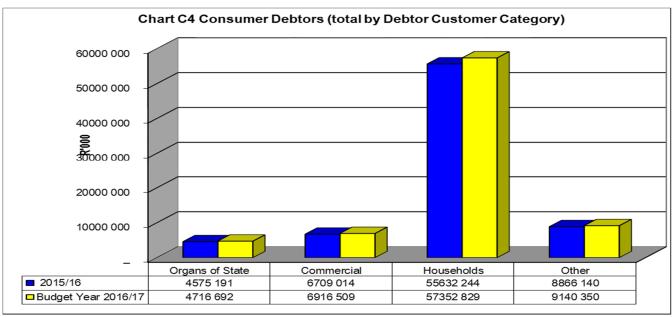

### 1.1.4.3 Capital expenditure

Year-to-date expenditure on capital amounts to R12 400 million, or 29%, of a total adjustment budget of R43 358 million. (C5)