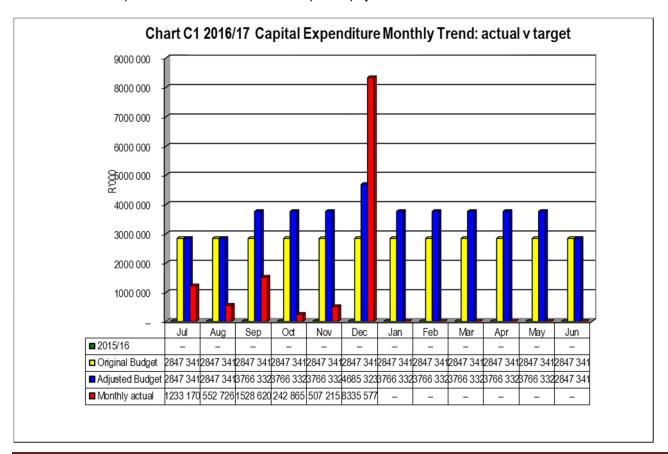

### 1.1.4.3 Capital expenditure

Year-to-date expenditure on capital amounts to R12 400 million, or 29%, of a total adjustment budget of R43 358 million. (C5)