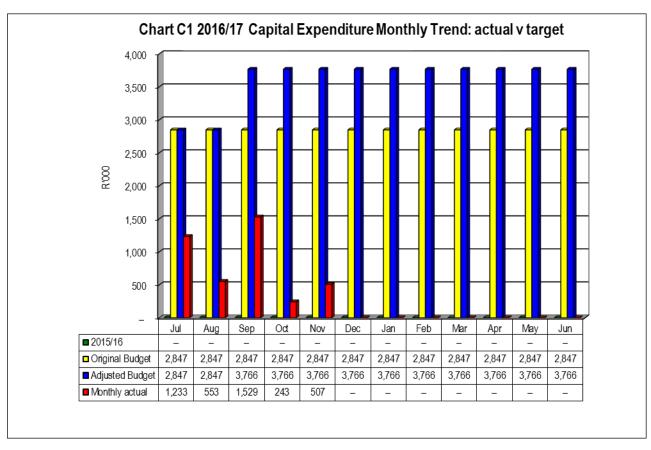

### **Capital expenditure**

Year-to-date expenditure on capital amounts to R 4,065 million, or 9%, of the total adjustments budget of R 43,358 million.

Refer to Table C5 for more detail on capital expenditure.