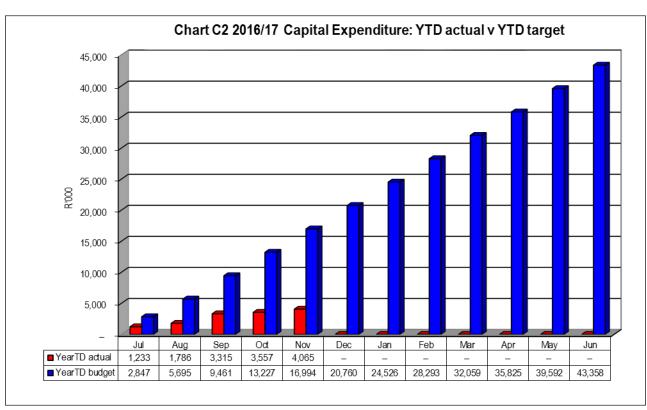

### **Capital expenditure**

Year-to-date expenditure on capital amounts to R 4,065 million, or 9%, of the total adjustments budget of R 43,358 million.

Refer to Table C5 for more detail on capital expenditure.