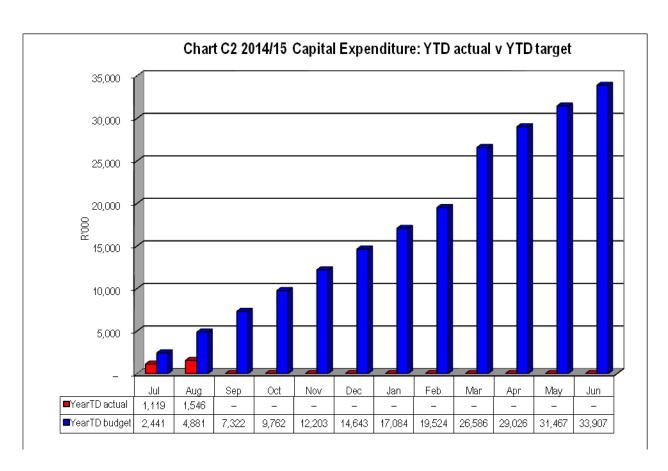

#### **Capital expenditure**

Year-to-date expenditure on capital amounts to R1,546 million, or 5%, of a total adjustment budget of R33,907 million. Year-to-date capital expenditure is R3,335 million below year-to-date budget of R4,881. Directorates are advised to pick up expenditure to avoid under spending.

Refer to Table C5 and SC12 for more detail on capital expenditure.

# 4.1.5 Table C5 Monthly Budget Statement - Capital Expenditure (municipal vote, standard classification and funding)

| WC053 Beaufort West - Table C5 Monthl               | y Bu | dget Statem | ent - Capital | Expenditure | e (municipal | vote, standa | rd classifica | tion and fun | ding) - M02 A | August    |
|-----------------------------------------------------|------|-------------|---------------|-------------|--------------|--------------|---------------|--------------|---------------|-----------|
|                                                     |      | 2013/14     |               |             |              | Budget Ye    |               |              | Ψ,            | •         |
| Vote Description                                    | Ref  | Audited     | Original      | Adjusted    | Monthly      | YearTD       | YearTD        | VTD variance | YTD variance  | Full Year |
|                                                     |      | Outcome     | Budget        | Budget      | actual       | actual       | budget        | TID Valiance | I ID Variance | Forecast  |
| R thousands                                         | 1    |             |               |             |              |              |               |              | %             |           |
| Single Year expenditure appropriation               | 2    |             |               |             |              |              |               |              |               |           |
| Vote 1 - Municipal Manager                          |      | 9           | 7             | 7           | -            | -            | 1             | (1)          | -100%         | 7         |
| Vote 2 - Director: Corporate Services               |      | 355         | 1,067         | 1,067       | -            | -            | 178           | (178)        | -100%         | 1,067     |
| Vote 3 - Director: Financial Services               |      | 125         | 164           | 164         | -            | -            | 27            | (27)         | -100%         | 164       |
| Vote 4 - Director: Engineering Services             |      | 19,092      | 21,715        | 21,715      | 399          | 1,496        | 3,619         | (2,123)      | -59%          | 21,715    |
| Vote 5 - Director: Community Services               |      | 2,427       | 1,474         | 1,474       | 28           | 28           | 246           | (217)        | -88%          | 1,474     |
| Vote 6 - Director: Electrical Services              |      | 9,200       | 4,860         | 9,481       | -            | 22           | 810           | (788)        | -97%          | 9,481     |
| Total Capital single-year expenditure               | 4    | 31,209      | 29,286        | 33,907      | 428          | 1,546        | 4,881         | (3,335)      | -68%          | 33,907    |
| Total Capital Expenditure                           |      | 31,209      | 29,286        | 33,907      | 428          | 1,546        | 4,881         | (3,335)      | -68%          | 33,907    |
|                                                     |      |             |               |             |              |              |               |              |               |           |
| Capital Expenditure - Standard Classification       |      |             |               |             |              |              |               |              |               |           |
| Governance and administration                       |      | 495         | 1,021         | 1,021       | _            | -            | 170           | (170)        | -100%         | 1,021     |
| Executive and council                               |      | 16          | 31            | 31          | _            | _            | 5             | (5)          | -100%         | 31        |
| Budget and treasury office                          |      | 125         | 134           | 134         | _            | _            | 22            | (22)         | -100%         | 134       |
| Corporate services                                  |      | 353         | 857           | 857         | _            | _            | 143           | (143)        | -100%         | 857       |
| Community and public safety                         |      | 1,998       | 4,144         | 4,144       | 1            | 1            | 691           | (690)        | -100%         | 4,144     |
| Community and social services                       |      | 480         | 460           | 460         | _            | _            | 77            | (77)         | -100%         | 460       |
| Sport and recreation                                |      | 883         | 3,200         | 3,200       | _            | _            | 533           | (533)        | -100%         | 3,200     |
| Public safety                                       |      | 635         | 465           | 465         | 1            | 1            | 78            | (77)         | -99%          | 465       |
| Housing                                             |      | _           | 18            | 18          | _            | _            | 3             | (3)          | -100%         | 18        |
| Health                                              |      | _           | _             | -           | _            | _            | _             | -            | 10070         | _         |
| Economic and environmental services                 |      | 6,692       | 7,520         | 7,520       | _            | 923          | 1,253         | (330)        | -26%          | 7,520     |
| Planning and development                            |      | 2           | 397           | 397         | _            | _            | 66            | (66)         | -100%         | 397       |
| Road transport                                      |      | 6,690       | 7,123         | 7,123       | _            | 923          | 1,187         | (264)        | -22%          | 7,123     |
| Environmental protection                            |      | _           | _             | _           | _            | _            |               | (=-,         |               | _         |
| Trading services                                    |      | 22,025      | 16,601        | 21,222      | 427          | 623          | 3,537         | (2,914)      | -82%          | 21,222    |
| Electricity                                         |      | 9,200       | 4,860         | 9,481       | _            | 22           | 1,580         | (1,558)      | -99%          | 9,481     |
| Water                                               |      | 5,433       | 5,859         | 5,859       | 37           | 210          | 977           | (766)        | -78%          | 5,859     |
| Waste water management                              |      | 5,612       | 4,942         | 4,942       | 363          | 363          | 824           | (461)        | -56%          | 4,942     |
| Waste management                                    |      | 1,780       | 940           | 940         | 28           | 28           | 157           | (129)        | -82%          | 940       |
| Other                                               |      | _           | _             | _           | _            | _            | _             | -            |               | _         |
| Total Capital Expenditure - Standard Classification | 3    | 31,209      | 29,286        | 33,907      | 428          | 1,546        | 5,651         | (4,105)      | -73%          | 33,907    |
|                                                     |      |             |               |             |              |              |               |              |               |           |
| Funded by:                                          |      |             |               |             |              |              |               |              |               |           |
| National Government                                 |      | 23,707      | 22,489        | 27,110      | 427          | 1,546        | 3,748         | (2,203)      |               | 27,110    |
| Provincial Government                               |      | 163         | 379           | 379         | -            | -            | 63            | (63)         | -100%         | 379       |
| District Municipality                               |      | -           | -             | -           | -            | -            | -             | _            |               | -         |
| Other transfers and grants                          |      | _           | 170           | 170         | _            | _            | 28            | (28)         |               | 170       |
| Transfers recognised - capital                      |      | 23,869      | 23,038        | 27,659      | 427          | 1,546        | 3,840         | (2,294)      | -60%          | 27,659    |
| Public contributions & donations                    | 5    | 363         | -             | -           | -            | -            | -             | _            |               | -         |
| Borrowing                                           | 6    | 4,093       | 2,460         | 2,460       | -            | -            | 410           | (410)        |               | 2,460     |
| Internally generated funds                          | ļ    | 2,884       | 3,788         | 3,788       | 1            | 1            | 631           | (630)        | -100%         | 3,788     |
| Total Capital Funding                               |      | 31,209      | 29,286        | 33,907      | 428          | 1,546        | 4,881         | (3,335)      | -68%          | 33,907    |