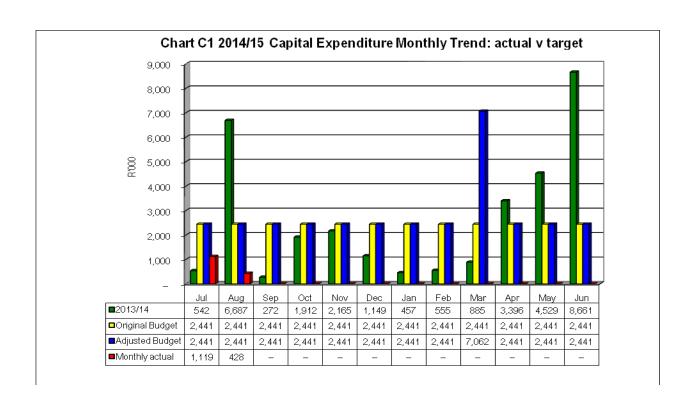

#### **Capital expenditure**

Year-to-date expenditure on capital amounts to R1,546 million, or 5%, of a total adjustment budget of R33,907 million. Year-to-date capital expenditure is R3,335 million below year-to-date budget of R4,881. Directorates are advised to pick up expenditure to avoid under spending.

Refer to Table C5 and SC12 for more detail on capital expenditure.

# 4.1.5 Table C5 Monthly Budget Statement - Capital Expenditure (municipal vote, standard classification and funding)

| WC053 Beaufort West - Table C5 Monthl               | y Bu | dget Statem | ent - Capital | Expenditure | e (municipal | vote, standa | rd classifica | tion and fun | ding) - M02 A | August    |
|-----------------------------------------------------|------|-------------|---------------|-------------|--------------|--------------|---------------|--------------|---------------|-----------|
|                                                     |      | 2013/14     |               |             |              | Budget Ye    |               |              | Ψ,            | •         |
| Vote Description                                    | Ref  | Audited     | Original      | Adjusted    | Monthly      | YearTD       | YearTD        | VTD variance | YTD variance  | Full Year |
|                                                     |      | Outcome     | Budget        | Budget      | actual       | actual       | budget        | TID Valiance | I ID Variance | Forecast  |
| R thousands                                         | 1    |             |               |             |              |              |               |              | %             |           |
| Single Year expenditure appropriation               | 2    |             |               |             |              |              |               |              |               |           |
| Vote 1 - Municipal Manager                          |      | 9           | 7             | 7           | -            | -            | 1             | (1)          | -100%         | 7         |
| Vote 2 - Director: Corporate Services               |      | 355         | 1,067         | 1,067       | -            | -            | 178           | (178)        | -100%         | 1,067     |
| Vote 3 - Director: Financial Services               |      | 125         | 164           | 164         | -            | -            | 27            | (27)         | -100%         | 164       |
| Vote 4 - Director: Engineering Services             |      | 19,092      | 21,715        | 21,715      | 399          | 1,496        | 3,619         | (2,123)      | -59%          | 21,715    |
| Vote 5 - Director: Community Services               |      | 2,427       | 1,474         | 1,474       | 28           | 28           | 246           | (217)        | -88%          | 1,474     |
| Vote 6 - Director: Electrical Services              |      | 9,200       | 4,860         | 9,481       | -            | 22           | 810           | (788)        | -97%          | 9,481     |
| Total Capital single-year expenditure               | 4    | 31,209      | 29,286        | 33,907      | 428          | 1,546        | 4,881         | (3,335)      | -68%          | 33,907    |
| Total Capital Expenditure                           |      | 31,209      | 29,286        | 33,907      | 428          | 1,546        | 4,881         | (3,335)      | -68%          | 33,907    |
|                                                     |      |             |               |             |              |              |               |              |               |           |
| Capital Expenditure - Standard Classification       |      |             |               |             |              |              |               |              |               |           |
| Governance and administration                       |      | 495         | 1,021         | 1,021       | _            | -            | 170           | (170)        | -100%         | 1,021     |
| Executive and council                               |      | 16          | 31            | 31          | _            | _            | 5             | (5)          | -100%         | 31        |
| Budget and treasury office                          |      | 125         | 134           | 134         | _            | _            | 22            | (22)         | -100%         | 134       |
| Corporate services                                  |      | 353         | 857           | 857         | _            | _            | 143           | (143)        | -100%         | 857       |
| Community and public safety                         |      | 1,998       | 4,144         | 4,144       | 1            | 1            | 691           | (690)        | -100%         | 4,144     |
| Community and social services                       |      | 480         | 460           | 460         | _            | _            | 77            | (77)         | -100%         | 460       |
| Sport and recreation                                |      | 883         | 3,200         | 3,200       | _            | _            | 533           | (533)        | -100%         | 3,200     |
| Public safety                                       |      | 635         | 465           | 465         | 1            | 1            | 78            | (77)         | -99%          | 465       |
| Housing                                             |      | _           | 18            | 18          | _            | _            | 3             | (3)          | -100%         | 18        |
| Health                                              |      | _           | _             | -           | _            | _            | _             | -            | 10070         | _         |
| Economic and environmental services                 |      | 6,692       | 7,520         | 7,520       | _            | 923          | 1,253         | (330)        | -26%          | 7,520     |
| Planning and development                            |      | 2           | 397           | 397         | _            | _            | 66            | (66)         | -100%         | 397       |
| Road transport                                      |      | 6,690       | 7,123         | 7,123       | _            | 923          | 1,187         | (264)        | -22%          | 7,123     |
| Environmental protection                            |      | _           | _             | _           | _            | _            |               | (=-,         |               | _         |
| Trading services                                    |      | 22,025      | 16,601        | 21,222      | 427          | 623          | 3,537         | (2,914)      | -82%          | 21,222    |
| Electricity                                         |      | 9,200       | 4,860         | 9,481       | _            | 22           | 1,580         | (1,558)      | -99%          | 9,481     |
| Water                                               |      | 5,433       | 5,859         | 5,859       | 37           | 210          | 977           | (766)        | -78%          | 5,859     |
| Waste water management                              |      | 5,612       | 4,942         | 4,942       | 363          | 363          | 824           | (461)        | -56%          | 4,942     |
| Waste management                                    |      | 1,780       | 940           | 940         | 28           | 28           | 157           | (129)        | -82%          | 940       |
| Other                                               |      | _           | _             | _           | _            | _            | _             | -            |               | _         |
| Total Capital Expenditure - Standard Classification | 3    | 31,209      | 29,286        | 33,907      | 428          | 1,546        | 5,651         | (4,105)      | -73%          | 33,907    |
|                                                     |      |             |               |             |              |              |               |              |               |           |
| Funded by:                                          |      |             |               |             |              |              |               |              |               |           |
| National Government                                 |      | 23,707      | 22,489        | 27,110      | 427          | 1,546        | 3,748         | (2,203)      |               | 27,110    |
| Provincial Government                               |      | 163         | 379           | 379         | -            | -            | 63            | (63)         | -100%         | 379       |
| District Municipality                               |      | -           | -             | -           | -            | -            | -             | _            |               | -         |
| Other transfers and grants                          |      | _           | 170           | 170         | _            | _            | 28            | (28)         |               | 170       |
| Transfers recognised - capital                      |      | 23,869      | 23,038        | 27,659      | 427          | 1,546        | 3,840         | (2,294)      | -60%          | 27,659    |
| Public contributions & donations                    | 5    | 363         | -             | -           | -            | -            | -             | _            |               | -         |
| Borrowing                                           | 6    | 4,093       | 2,460         | 2,460       | -            | -            | 410           | (410)        |               | 2,460     |
| Internally generated funds                          | ļ    | 2,884       | 3,788         | 3,788       | 1            | 1            | 631           | (630)        | -100%         | 3,788     |
| Total Capital Funding                               |      | 31,209      | 29,286        | 33,907      | 428          | 1,546        | 4,881         | (3,335)      | -68%          | 33,907    |