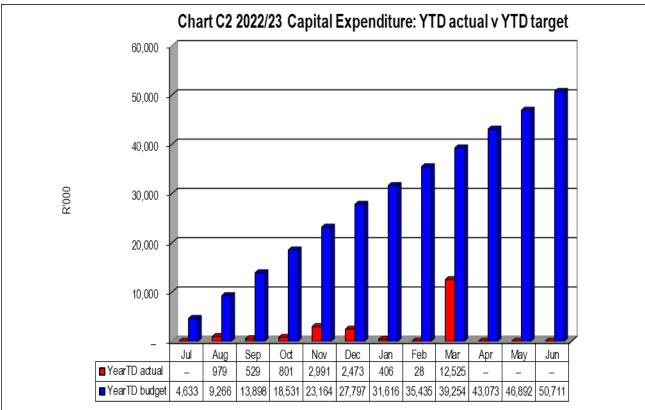

### **Capital expenditure**

The adjusted approved capital budget for the 2022/2023 financial year amounts to R 50,711 million. The year-to-date expenditure at the end of March 2023 amounted to R 20,732 million or 41% of the total budget. The capital budget is mostly funded from national grant allocations, hence the expenditure is driven by the timing when the funding are received by the municipality. At the end of Mach all capital grant allocations were received by the municipality. With supply chain process that are under way, expenditure is expected to increase as the year progress.

Refer to Table C5 and SC12 for more detail on capital expenditure.