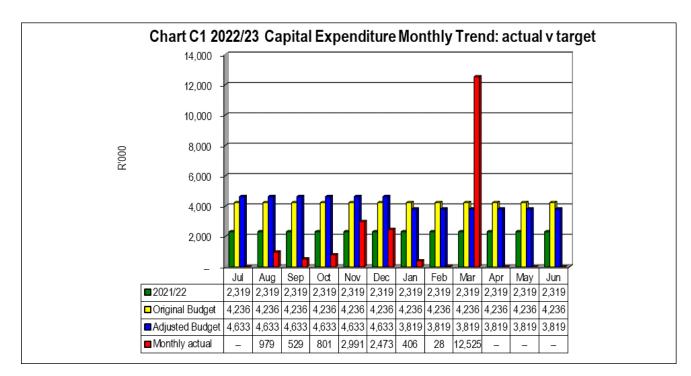

### **Capital expenditure**

The adjusted approved capital budget for the 2022/2023 financial year amounts to R 50,711 million. The year-to-date expenditure at the end of March 2023 amounted to R 20,732 million or 41% of the total budget. The capital budget is mostly funded from national grant allocations, hence the expenditure is driven by the timing when the funding are received by the municipality. At the end of Mach all capital grant allocations were received by the municipality. With supply chain process that are under way, expenditure is expected to increase as the year progress.

Refer to Table C5 and SC12 for more detail on capital expenditure.