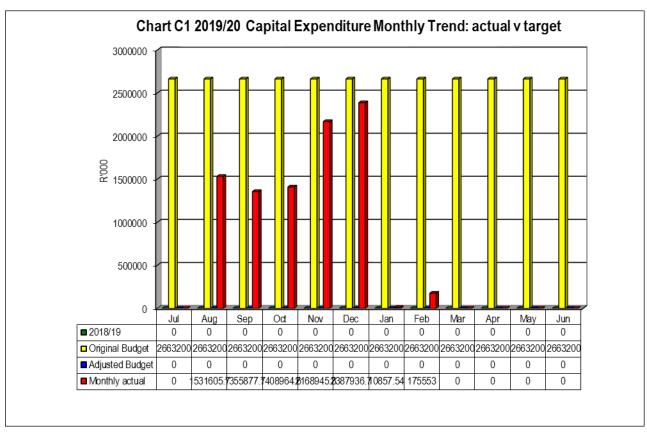

### **Capital expenditure**

Year-to-date expenditure on capital amounts to R9,040 million or 28% of a total budget of R31,958 million.

Refer to Table C5 for more detail on capital expenditure.

# 4.1.5 Table C5 Monthly Budget Statement - Capital Expenditure (municipal vote, standard classification and funding)

| Vote Description  R thousands  Multi-Year expenditure appropriation  Vote 1 - Municipal Manager  Vote 2 - Director: Corporate Service  Vote 3 - Director: Financial Services | Ref<br>1 | 2018/19<br>Audited<br>Outcome | Original        | Adjusted | Monthly   | Budget Year 2<br>YearTD | 2019/20<br>YearTD | YTD               | YTD                 | ,                     |  |  |  |
|------------------------------------------------------------------------------------------------------------------------------------------------------------------------------|----------|-------------------------------|-----------------|----------|-----------|-------------------------|-------------------|-------------------|---------------------|-----------------------|--|--|--|
| R thousands  Multi-Year expenditure appropriation  Vote 1 - Municipal Manager  Vote 2 - Director: Corporate Service                                                          | 1        |                               | -               | Adjusted | : WOUTHIV |                         |                   |                   |                     |                       |  |  |  |
| Multi-Year expenditure appropriation  Vote 1 - Municipal Manager  Vote 2 - Director: Corporate Service                                                                       | +        |                               | Budget          | Budget   | actual    | actual                  | budget            | variance          | variance            | Full Year<br>Forecast |  |  |  |
| Vote 1 - Municipal Manager  Vote 2 - Director: Corporate Service                                                                                                             |          |                               |                 |          |           |                         |                   |                   | %                   |                       |  |  |  |
| Vote 2 - Director: Corporate Service                                                                                                                                         | 2        |                               |                 |          |           |                         |                   |                   |                     |                       |  |  |  |
| ·                                                                                                                                                                            |          | -                             | -               | -        | -         | -                       | -                 | -                 |                     | -                     |  |  |  |
| Vote 3 - Director: Financial Services                                                                                                                                        |          | -                             | 800             | -        | -         | -                       | 533               | (533)             | -100%               | 800                   |  |  |  |
|                                                                                                                                                                              |          | -                             | -               | -        | -         | -                       | -                 | -                 |                     | -                     |  |  |  |
| Vote 4 - Director: Engineering Services                                                                                                                                      |          | -                             | 7,761           | -        | 123       | 1,466                   | 5,174             | (3,708)           | -72%                | 7,761                 |  |  |  |
| Vote 5 - Director: Community Services                                                                                                                                        |          | _                             | -               | -        | _         | -                       | _                 | _                 |                     | -                     |  |  |  |
| Vote 6 - Director: Electrical Services                                                                                                                                       |          | _                             | 2,800           | -        | -         | 3,809                   | 1,867             | 1,943             | 104%                | 2,800                 |  |  |  |
|                                                                                                                                                                              |          | _                             | _               | -        | _         | _                       |                   | _                 |                     | _                     |  |  |  |
| Total Capital Multi-year expenditure                                                                                                                                         | 4,7      | -                             | 11,361          | -        | 123       | 5,276                   | 7,574             | (2,298)           | -30%                | 11,361                |  |  |  |
| Single Year expenditure appropriation                                                                                                                                        | 2        |                               |                 |          |           |                         |                   |                   |                     |                       |  |  |  |
|                                                                                                                                                                              | 1        | 17                            | 50              | _        | _         | _                       | 33                | (22)              | 1000/               | 50                    |  |  |  |
| Vote 1 - Municipal Manager                                                                                                                                                   | 1        |                               |                 |          |           |                         |                   | (33)              | -100%               |                       |  |  |  |
| Vote 2 - Director: Corporate Service                                                                                                                                         |          | 389                           | 385             | -        | 53        | 84                      | 257               | (173)             | -67%                | 385                   |  |  |  |
| Vote 3 - Director: Financial Services                                                                                                                                        |          | 59                            | 200             | -        | -         | - 1.001                 | 133               | (133)             | -100%               | 200                   |  |  |  |
| Vote 4 - Director: Engineering Services                                                                                                                                      |          | 14,795                        | 6,429           | -        | -         | 1,691                   | 4,286             | (2,595)           | -61%                | 6,429                 |  |  |  |
| Vote 5 - Director: Community Services                                                                                                                                        | -        | 1,215                         | 733             | -        | -         | -                       | 489               | (489)             | -100%               | 733                   |  |  |  |
| Vote 6 - Director: Electrical Services                                                                                                                                       | 1        | 12,529                        | 12,800          | -        | -         | 1,989                   | 8,533             | (6,544)           | -77%                | 12,800                |  |  |  |
|                                                                                                                                                                              | -        |                               |                 | -        | -         | -                       |                   |                   |                     | <u> </u>              |  |  |  |
| Total Capital single-year expenditure                                                                                                                                        | 4        | 29,004                        | 20,597          | -        | 53        | 3,764                   | 13,731            | (9,968)           | -73%                | 20,597                |  |  |  |
| Total Capital Expenditure                                                                                                                                                    | -        | 29,004                        | 31,958          | -        | 176       | 9,040                   | 21,306            | (12,266)          | -58%                | 31,958                |  |  |  |
|                                                                                                                                                                              |          |                               |                 |          |           |                         |                   |                   |                     | <u> </u>              |  |  |  |
| Capital Expenditure - Functional Classification                                                                                                                              |          |                               |                 |          |           |                         |                   |                   |                     | <u> </u>              |  |  |  |
| Governance and administration                                                                                                                                                |          | 1,585                         | 635             | -        | 53        | 84                      | 423               | (340)             | -80%                | 635                   |  |  |  |
| Executive and council                                                                                                                                                        |          | 17                            | 50              | -        | -         | -                       | 33                | (33)              | -100%               | 50                    |  |  |  |
| Finance and administration                                                                                                                                                   |          | 1,569                         | 585             | -        | 53        | 84                      | 390               | (306)             | -79%                | 585                   |  |  |  |
| Internal audit                                                                                                                                                               |          | -                             | -               | -        | -         | -                       | -                 | -                 |                     | -                     |  |  |  |
| Community and public safety                                                                                                                                                  |          | 1,872                         | 5,982           | -        | 123       | 1,384                   | 3,988             | (2,604)           | -65%                | 5,982                 |  |  |  |
| Community and social services                                                                                                                                                |          | 65                            | 1,940           | -        | 123       | 255                     | 1,294             | (1,039)           | -80%                | 1,940                 |  |  |  |
| Sport and recreation                                                                                                                                                         |          | 1,807                         | 4,042           | -        | -         | 1,129                   | 2,694             | (1,565)           | -58%                | 4,042                 |  |  |  |
| Public safety                                                                                                                                                                |          | 1                             | -               | -        | -         | -                       | -                 | -                 |                     | -                     |  |  |  |
| Housing                                                                                                                                                                      |          | -                             | -               | -        | -         | -                       | _                 | -                 |                     | -                     |  |  |  |
| Health                                                                                                                                                                       |          | -                             | -               | -        | -         | -                       | _                 | -                 |                     | -                     |  |  |  |
| Economic and environmental services                                                                                                                                          |          | 8,868                         | 5,987           | -        | -         | 550                     | 3,991             | (3,441)           | -86%                | 5,987                 |  |  |  |
| Planning and development                                                                                                                                                     |          | 29                            | 200             | -        | -         | -                       | 133               | (133)             | -100%               | 200                   |  |  |  |
| Road transport                                                                                                                                                               |          | 8,840                         | 5,787           | _        | -         | 550                     | 3,858             | (3,308)           | -86%                | 5,787                 |  |  |  |
| Env ironmental protection                                                                                                                                                    |          | _                             | _               | _        | _         | -                       | · _               | _                 |                     | _                     |  |  |  |
| Trading services                                                                                                                                                             |          | 16,678                        | 19,355          | _        | _         | 7,022                   | 12,903            | (5,881)           | -46%                | 19,355                |  |  |  |
| Energy sources                                                                                                                                                               |          | 12,529                        | 15,600          | -        | _         | 5,798                   | 10,400            | (4,602)           | -44%                | 15,600                |  |  |  |
| Water management                                                                                                                                                             |          | 4,149                         | 2,482           | _        | _         | 1,224                   | 1,655             | (431)             | -26%                | 2,482                 |  |  |  |
| Waste water management                                                                                                                                                       |          | -,,                           | 740             | _        |           | 1,224                   | 493               | (493)             | -100%               | 740                   |  |  |  |
| Waste management                                                                                                                                                             |          | _                             | 533             | _        |           | -                       | 355               | (355)             | -100%               | 533                   |  |  |  |
| Other                                                                                                                                                                        |          | _                             | 333             | _        | _         | _                       | 333               | (333)             | 10076               | 333                   |  |  |  |
|                                                                                                                                                                              | 3        | 20 004                        | 31,958          |          | 176       | 9,040                   | 21,306            | (12,266)          | -58%                | 31,958                |  |  |  |
| Total Capital Expenditure - Functional Classification                                                                                                                        | 1        | 29,004                        | 31,938          |          | 1/6       | 9,040                   | 21,306            | (12,200)          | -30%                | 31,938                |  |  |  |
| Funded by:                                                                                                                                                                   |          |                               |                 |          |           |                         |                   |                   |                     |                       |  |  |  |
| National Government                                                                                                                                                          |          | 24,950                        | 28,673          | -        | 123       | 7,784                   | 19,116            | (11,332)          | -59%                | 28,673                |  |  |  |
| Provincial Government                                                                                                                                                        |          | 1,714                         | 2,085           | -        | -         | 1,023                   | 1,390             | (367)             | -26%                | 2,085                 |  |  |  |
| District Municipality                                                                                                                                                        |          | _                             | _               | -        | -         | _                       | _                 | -                 |                     | _                     |  |  |  |
| Other transfers and grants                                                                                                                                                   |          | 36                            | _               | _        | _         | _                       | _                 | -                 |                     | -                     |  |  |  |
| Transfers recognised - capital                                                                                                                                               |          | 26,700                        | 30,758          | -        | 123       | 8,807                   | 20,506            | (11,699)          | -57%                | 30,758                |  |  |  |
| Danasadas                                                                                                                                                                    | _        | 400                           |                 |          |           |                         |                   |                   |                     | =                     |  |  |  |
| Borrowing                                                                                                                                                                    | 6        | 439                           | -               | -        | -         | -                       | -                 | -                 |                     | _                     |  |  |  |
| Internally generated funds  Total Capital Funding                                                                                                                            | -        | 1,865<br>29,004               | 1,200<br>31,958 |          | 53<br>176 | 9,040                   | 21,306            | (567)<br>(12,266) | -71%<br><b>-58%</b> | 1,200<br>31,958       |  |  |  |