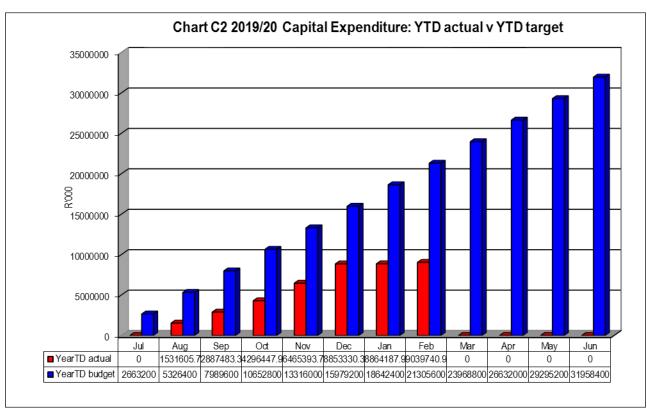

### **Capital expenditure**

Year-to-date expenditure on capital amounts to R9,040 million or 28% of a total budget of R31,958 million.

Refer to Table C5 for more detail on capital expenditure.

# 4.1.5 Table C5 Monthly Budget Statement - Capital Expenditure (municipal vote, standard classification and funding)

| Vote Description  R thousands  Multi-Year expenditure appropriation  Vote 1 - Municipal Manager  Vote 2 - Director: Corporate Service  Vote 3 - Director: Financial Services | Ref<br>1 | 2018/19<br>Audited<br>Outcome | Original        | Adjusted | Monthly   | Budget Year 2<br>YearTD | 2019/20<br>YearTD | YTD               | YTD                 | ,                     |  |  |  |
|------------------------------------------------------------------------------------------------------------------------------------------------------------------------------|----------|-------------------------------|-----------------|----------|-----------|-------------------------|-------------------|-------------------|---------------------|-----------------------|--|--|--|
| R thousands  Multi-Year expenditure appropriation  Vote 1 - Municipal Manager  Vote 2 - Director: Corporate Service                                                          | 1        |                               | -               | Adjusted | : WOUTHIV |                         |                   |                   |                     |                       |  |  |  |
| Multi-Year expenditure appropriation  Vote 1 - Municipal Manager  Vote 2 - Director: Corporate Service                                                                       | +        |                               | Budget          | Budget   | actual    | actual                  | budget            | variance          | variance            | Full Year<br>Forecast |  |  |  |
| Vote 1 - Municipal Manager  Vote 2 - Director: Corporate Service                                                                                                             |          |                               |                 |          |           |                         |                   |                   | %                   |                       |  |  |  |
| Vote 2 - Director: Corporate Service                                                                                                                                         | 2        |                               |                 |          |           |                         |                   |                   |                     |                       |  |  |  |
| ·                                                                                                                                                                            |          | -                             | -               | -        | -         | -                       | -                 | -                 |                     | -                     |  |  |  |
| Vote 3 - Director: Financial Services                                                                                                                                        |          | -                             | 800             | -        | -         | -                       | 533               | (533)             | -100%               | 800                   |  |  |  |
|                                                                                                                                                                              |          | -                             | -               | -        | -         | -                       | -                 | -                 |                     | -                     |  |  |  |
| Vote 4 - Director: Engineering Services                                                                                                                                      |          | -                             | 7,761           | -        | 123       | 1,466                   | 5,174             | (3,708)           | -72%                | 7,761                 |  |  |  |
| Vote 5 - Director: Community Services                                                                                                                                        |          | _                             | -               | -        | _         | -                       | _                 | _                 |                     | -                     |  |  |  |
| Vote 6 - Director: Electrical Services                                                                                                                                       |          | _                             | 2,800           | -        | -         | 3,809                   | 1,867             | 1,943             | 104%                | 2,800                 |  |  |  |
|                                                                                                                                                                              |          | _                             | _               | -        | _         | _                       |                   | _                 |                     | _                     |  |  |  |
| Total Capital Multi-year expenditure                                                                                                                                         | 4,7      | -                             | 11,361          | -        | 123       | 5,276                   | 7,574             | (2,298)           | -30%                | 11,361                |  |  |  |
| Single Year expenditure appropriation                                                                                                                                        | 2        |                               |                 |          |           |                         |                   |                   |                     |                       |  |  |  |
|                                                                                                                                                                              | 1        | 17                            | 50              | _        | _         | _                       | 33                | (22)              | 1000/               | 50                    |  |  |  |
| Vote 1 - Municipal Manager                                                                                                                                                   | 1        |                               |                 |          |           |                         |                   | (33)              | -100%               |                       |  |  |  |
| Vote 2 - Director: Corporate Service                                                                                                                                         |          | 389                           | 385             | -        | 53        | 84                      | 257               | (173)             | -67%                | 385                   |  |  |  |
| Vote 3 - Director: Financial Services                                                                                                                                        |          | 59                            | 200             | -        | -         | - 1.001                 | 133               | (133)             | -100%               | 200                   |  |  |  |
| Vote 4 - Director: Engineering Services                                                                                                                                      |          | 14,795                        | 6,429           | -        | -         | 1,691                   | 4,286             | (2,595)           | -61%                | 6,429                 |  |  |  |
| Vote 5 - Director: Community Services                                                                                                                                        | -        | 1,215                         | 733             | -        | -         | -                       | 489               | (489)             | -100%               | 733                   |  |  |  |
| Vote 6 - Director: Electrical Services                                                                                                                                       | 1        | 12,529                        | 12,800          | -        | -         | 1,989                   | 8,533             | (6,544)           | -77%                | 12,800                |  |  |  |
|                                                                                                                                                                              | -        |                               |                 | -        | -         | -                       |                   |                   |                     | <u> </u>              |  |  |  |
| Total Capital single-year expenditure                                                                                                                                        | 4        | 29,004                        | 20,597          | -        | 53        | 3,764                   | 13,731            | (9,968)           | -73%                | 20,597                |  |  |  |
| Total Capital Expenditure                                                                                                                                                    | -        | 29,004                        | 31,958          | -        | 176       | 9,040                   | 21,306            | (12,266)          | -58%                | 31,958                |  |  |  |
|                                                                                                                                                                              |          |                               |                 |          |           |                         |                   |                   |                     | <u> </u>              |  |  |  |
| Capital Expenditure - Functional Classification                                                                                                                              |          |                               |                 |          |           |                         |                   |                   |                     | <u> </u>              |  |  |  |
| Governance and administration                                                                                                                                                |          | 1,585                         | 635             | -        | 53        | 84                      | 423               | (340)             | -80%                | 635                   |  |  |  |
| Executive and council                                                                                                                                                        |          | 17                            | 50              | -        | -         | -                       | 33                | (33)              | -100%               | 50                    |  |  |  |
| Finance and administration                                                                                                                                                   |          | 1,569                         | 585             | -        | 53        | 84                      | 390               | (306)             | -79%                | 585                   |  |  |  |
| Internal audit                                                                                                                                                               |          | -                             | -               | -        | -         | -                       | -                 | -                 |                     | -                     |  |  |  |
| Community and public safety                                                                                                                                                  |          | 1,872                         | 5,982           | -        | 123       | 1,384                   | 3,988             | (2,604)           | -65%                | 5,982                 |  |  |  |
| Community and social services                                                                                                                                                |          | 65                            | 1,940           | -        | 123       | 255                     | 1,294             | (1,039)           | -80%                | 1,940                 |  |  |  |
| Sport and recreation                                                                                                                                                         |          | 1,807                         | 4,042           | -        | -         | 1,129                   | 2,694             | (1,565)           | -58%                | 4,042                 |  |  |  |
| Public safety                                                                                                                                                                |          | 1                             | -               | -        | -         | -                       | -                 | -                 |                     | -                     |  |  |  |
| Housing                                                                                                                                                                      |          | -                             | -               | -        | -         | -                       | _                 | -                 |                     | -                     |  |  |  |
| Health                                                                                                                                                                       |          | -                             | -               | -        | -         | -                       | _                 | -                 |                     | -                     |  |  |  |
| Economic and environmental services                                                                                                                                          |          | 8,868                         | 5,987           | -        | -         | 550                     | 3,991             | (3,441)           | -86%                | 5,987                 |  |  |  |
| Planning and development                                                                                                                                                     |          | 29                            | 200             | -        | -         | -                       | 133               | (133)             | -100%               | 200                   |  |  |  |
| Road transport                                                                                                                                                               |          | 8,840                         | 5,787           | _        | -         | 550                     | 3,858             | (3,308)           | -86%                | 5,787                 |  |  |  |
| Env ironmental protection                                                                                                                                                    |          | _                             | _               | _        | _         | -                       | · _               | _                 |                     | _                     |  |  |  |
| Trading services                                                                                                                                                             |          | 16,678                        | 19,355          | _        | _         | 7,022                   | 12,903            | (5,881)           | -46%                | 19,355                |  |  |  |
| Energy sources                                                                                                                                                               |          | 12,529                        | 15,600          | -        | _         | 5,798                   | 10,400            | (4,602)           | -44%                | 15,600                |  |  |  |
| Water management                                                                                                                                                             |          | 4,149                         | 2,482           | _        | _         | 1,224                   | 1,655             | (431)             | -26%                | 2,482                 |  |  |  |
| Waste water management                                                                                                                                                       |          | -,,                           | 740             | _        |           | 1,224                   | 493               | (493)             | -100%               | 740                   |  |  |  |
| Waste management                                                                                                                                                             |          | _                             | 533             | _        |           | -                       | 355               | (355)             | -100%               | 533                   |  |  |  |
| Other                                                                                                                                                                        |          | _                             | 333             | _        | _         | _                       | 333               | (333)             | 10076               | 333                   |  |  |  |
|                                                                                                                                                                              | 3        | 20 004                        | 31,958          |          | 176       | 9,040                   | 21,306            | (12,266)          | -58%                | 31,958                |  |  |  |
| Total Capital Expenditure - Functional Classification                                                                                                                        | 1        | 29,004                        | 31,938          |          | 1/6       | 9,040                   | 21,306            | (12,200)          | -30%                | 31,938                |  |  |  |
| Funded by:                                                                                                                                                                   |          |                               |                 |          |           |                         |                   |                   |                     |                       |  |  |  |
| National Government                                                                                                                                                          |          | 24,950                        | 28,673          | -        | 123       | 7,784                   | 19,116            | (11,332)          | -59%                | 28,673                |  |  |  |
| Provincial Government                                                                                                                                                        |          | 1,714                         | 2,085           | -        | -         | 1,023                   | 1,390             | (367)             | -26%                | 2,085                 |  |  |  |
| District Municipality                                                                                                                                                        |          | _                             | _               | -        | -         | _                       | _                 | -                 |                     | _                     |  |  |  |
| Other transfers and grants                                                                                                                                                   |          | 36                            | _               | _        | _         | _                       | _                 | -                 |                     | -                     |  |  |  |
| Transfers recognised - capital                                                                                                                                               |          | 26,700                        | 30,758          | -        | 123       | 8,807                   | 20,506            | (11,699)          | -57%                | 30,758                |  |  |  |
| Danasadas                                                                                                                                                                    | _        | 400                           |                 |          |           |                         |                   |                   |                     | =                     |  |  |  |
| Borrowing                                                                                                                                                                    | 6        | 439                           | -               | -        | -         | -                       | -                 | -                 |                     | _                     |  |  |  |
| Internally generated funds  Total Capital Funding                                                                                                                            | -        | 1,865<br>29,004               | 1,200<br>31,958 |          | 53<br>176 | 9,040                   | 21,306            | (567)<br>(12,266) | -71%<br><b>-58%</b> | 1,200<br>31,958       |  |  |  |